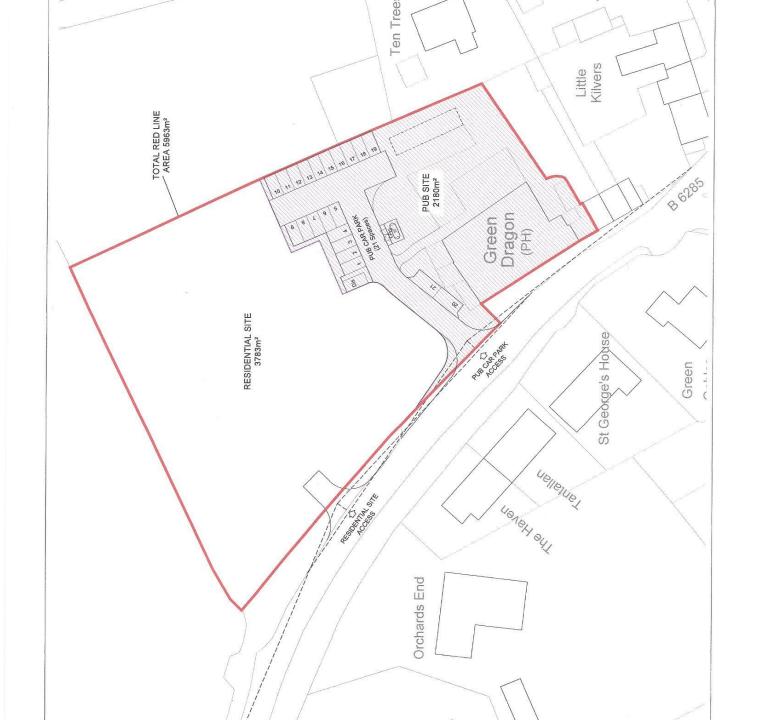

ks and mortar
- Purchase price less than valuation
- Rate of return

Share withdrawal

Risks

#### Development Agreement

 Tri-party agreement (Developer, EGDCP Ltd, El Group)

 Seeks to protect all parties from respective risks

 Developer needs existing car park for viable redevelopment (owing to planning policy requiring 'linear' development)

#### EDGCP Ltd to be no worse off in terms of car parking provision or extent of useable land

#### Development Agreement

 Relocation and creation of a new car park to be at the developers sole cost

• El Group able to step in on either side should either party fall away (to ensure they can sell a viable plot to another developer or ensure that the pub is not left without a car park if we fall away)

Legally binding agreement

# Indicative plan



## George Howie

One North Property Ltd

#### Pub tenant

- 5 year protected tenancy with accommodation
- Full repairing lease
- Tenant responsible for all outgoings and staffing to run the pub
- Tenant responsible for running the pub independently incl. opening times and food and drink offering

#### Pub Tenant

Incentivised through competitive and stepped rent approach

"Ingoings" are negotiable but necessary.

 Tenant able to live in cottage/above pub. If cottage – tenant pays the rent to provide a rental income and has rooms for business use.

#### Pub Tenant

- Buys into the ethos of a community owned village pub
- Thinks outside the box in order to generate revenue eg organise events, themed nights,
- Focus on very good inclusive hospitality (family friendly etc)
- Good quality sim