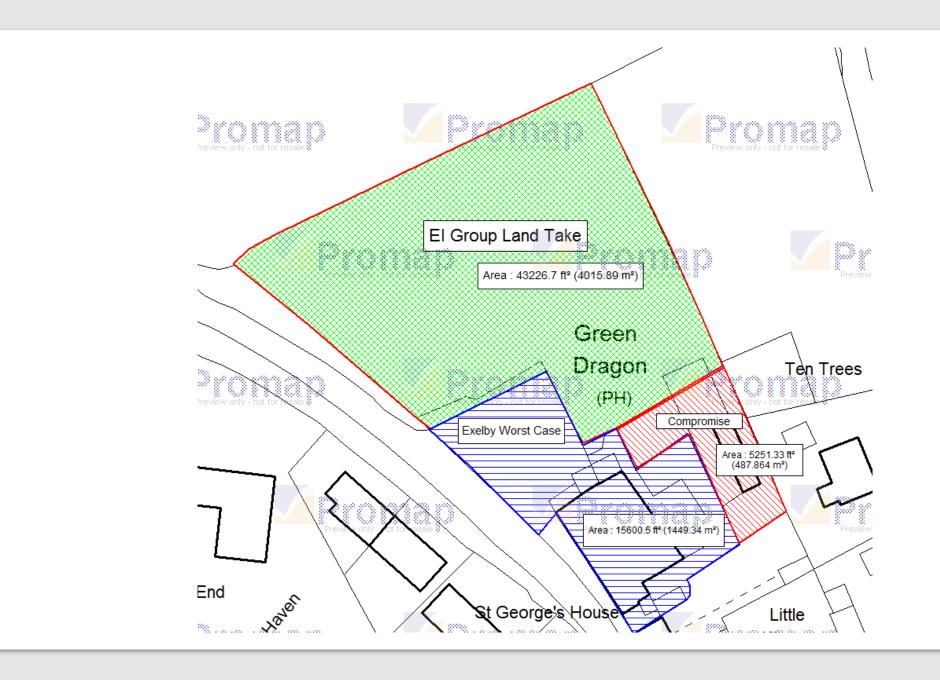

# Indicative plan

#### Development Agreement

 Tri-party agreement (Developer, EGDCP Ltd, El Group)

 Seeks to protect all parties from respective risks

 Developer needs existing car park for viable redevelopment (owing to planning policy requiring 'linear' development)

#### EDGCP Ltd to be no worse off in terms of car parking provision or extent of useable land

#### Development Agreement

 Relocation and creation of a new car park to be at the developers sole cost

• El Group able to step in on either side should either party fall away (to ensure they can sell a viable plot to another developer or ensure that the pub is not left without a car park if we fall away)